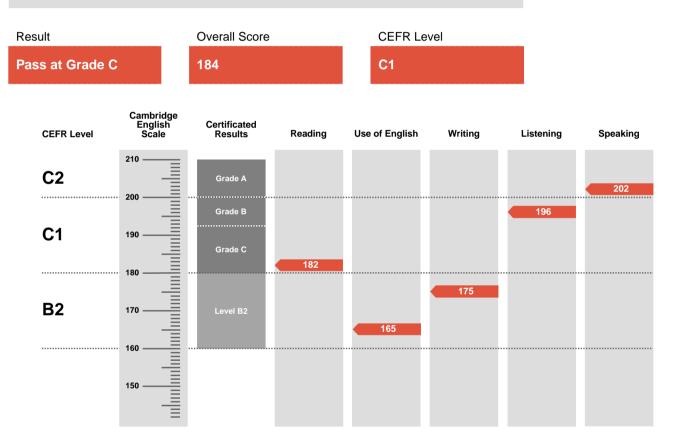

### Statement of Results

Candidate name

## SBARCEA RAUL

Place of entry

## BUCURESTI

Advanced is an examination targeted at Level C1 in the Council of Europe's Common European Framework of Reference.

Candidates achieving Grade A (between 200 and 210 on the Cambridge English Scale) receive a certificate stating that they have demonstrated ability at Level C2. Candidates achieving Grade B or Grade C (between 180 and 199 on the Cambridge English Scale) receive a certificate at Level C1.

Candidates whose performance is below Level C1, but falls within Level B2 (between 160 and 179 on the Cambridge English Scale), receive a certificate stating that they have demonstrated ability at Level B2.

#### THIS IS NOT A CERTIFICATE

Cambridge University Press & Assessment reserves the right to amend the information given before the issue of certificates to successful candidates. 
 Results
 Score

 Pass at Grade A
 200 - 210

 Pass at Grade B
 193 - 199

 Pass at Grade C
 180 - 192

 Level B2
 160 - 179

Candidates who take Advanced and score between 142 and 159 on the Cambridge English Scale do not receive a result, CEFR level or certificate.

Cambridge English Scale scores below 142 are not reported for this examination.