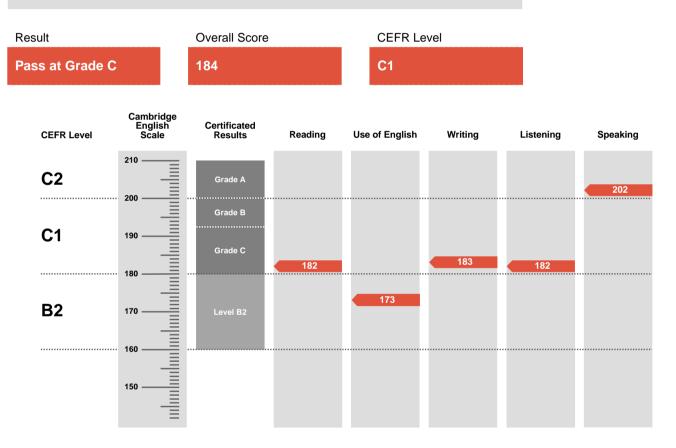

### Statement of Results

Candidate name

# MARASESCU MIHNEA-LUCA

Place of entry

# BUCURESTI

Advanced is an examination targeted at Level C1 in the Council of Europe's Common European Framework of Reference.

Candidates achieving Grade A (between 200 and 210 on the Cambridge English Scale) receive a certificate stating that they have demonstrated ability at Level C2. Candidates achieving Grade B or Grade C (between 180 and 199 on the Cambridge English Scale) receive a certificate at Level C1.

Candidates whose performance is below Level C1, but falls within Level B2 (between 160 and 179 on the Cambridge English Scale), receive a certificate stating that they have demonstrated ability at Level B2.

#### THIS IS NOT A CERTIFICATE

Cambridge University Press & Assessment reserves the right to amend the information given before the issue of certificates to successful candidates. 
 Results
 Score

 Pass at Grade A
 200 — 210

 Pass at Grade B
 193 — 199

 Pass at Grade C
 180 — 192

 Level B2
 160 — 179

Candidates who take Advanced and score between 142 and 159 on the Cambridge English Scale do not receive a result, CEFR level or certificate.

Cambridge English Scale scores below 142 are not reported for this examination.