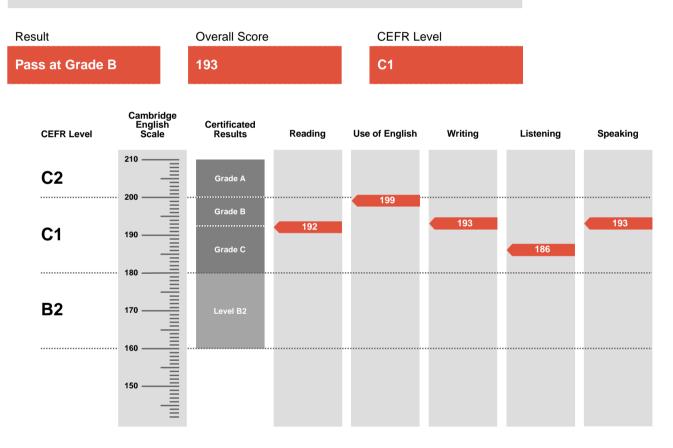

## BUCURESTI

Advanced is an examination targeted at Level C1 in the Council of Europe's Common European Framework of Reference.

Candidates achieving Grade A (between 200 and 210 on the Cambridge English Scale) receive a certificate stating that they have demonstrated ability at Level C2. Candidates achieving Grade B or Grade C (between 180 and 199 on the Cambridge English Scale) receive a certificate at Level C1.

Candidates whose performance is below Level C1, but falls within Level B2 (between 160 and 179 on the Cambridge English Scale), receive a certificate stating that they have demonstrated ability at Level B2.

 Pass at Grade B
 193 - 199

 Pass at Grade C
 180 - 192

 Level B2
 160 - 179

Candidates who take Advanced and score between 142 and 159 on the Cambridge English Scale do not receive a result, CEFR level or certificate.

Cambridge English Scale scores below 142 are not reported for this examination.