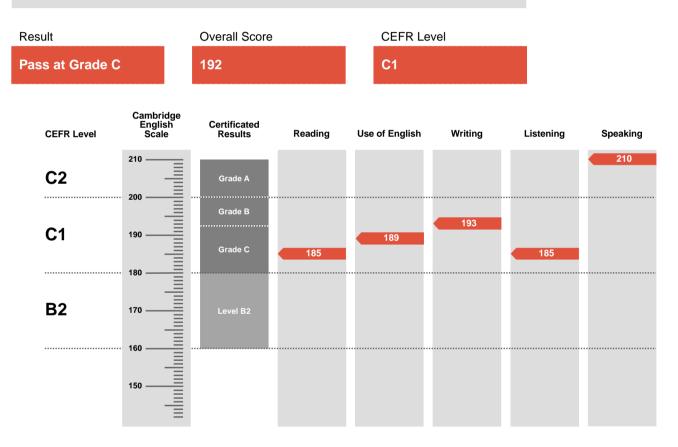

## BUCURESTI

Advanced is an examination targeted at Level C1 in the Council of Europe's Common European Framework of Reference.

Candidates achieving Grade A (between 200 and 210 on the Cambridge English Scale) receive a certificate stating that they have demonstrated ability at Level C2. Candidates achieving Grade B or Grade C (between 180 and 199 on the Cambridge English Scale) receive a certificate at Level C1.

Candidates whose performance is below Level C1, but falls within Level B2 (between 160 and 179 on the Cambridge English Scale), receive a certificate stating that they have demonstrated ability at Level B2.

 Pass at Grade B
 193 - 199

 Pass at Grade C
 180 - 192

 Level B2
 160 - 179

Candidates who take Advanced and score between 142 and 159 on the Cambridge English Scale do not receive a result, CEFR level or certificate.

Cambridge English Scale scores below 142 are not reported for this examination.