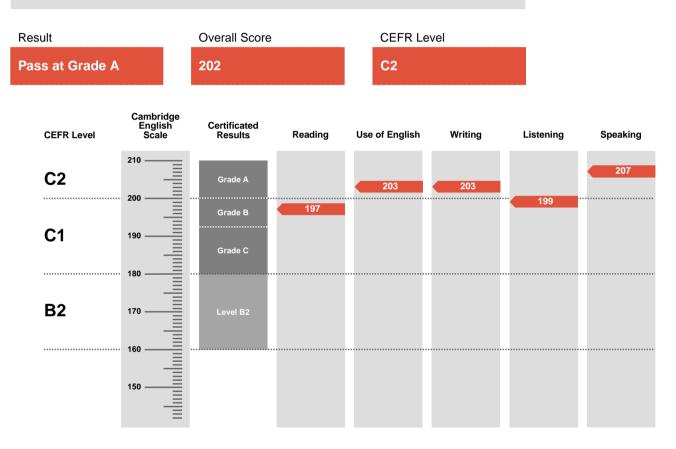

### Statement of Results

Candidate name

## TOADER DAVID-GABRIEL

Place of entry

## BUCURESTI

Advanced is an examination targeted at Level C1 in the Council of Europe's Common European Framework of Reference.

Candidates achieving Grade A (between 200 and 210 on the Cambridge English Scale) receive a certificate stating that they have demonstrated ability at Level C2. Candidates achieving Grade B or Grade C (between 180 and 199 on the Cambridge English Scale) receive a certificate at Level C1.

Candidates whose performance is below Level C1, but falls within Level B2 (between 160 and 179 on the Cambridge English Scale), receive a certificate stating that they have demonstrated ability at Level B2.

#### THIS IS NOT A CERTIFICATE

Cambridge University Press & Assessment reserves the right to amend the information given before the issue of certificates to successful candidates. 
 Results
 Score

 Pass at Grade A
 200 — 210

 Pass at Grade B
 193 — 199

 Pass at Grade C
 180 — 192

 Level B2
 160 — 179

Candidates who take Advanced and score between 142 and 159 on the Cambridge English Scale do not receive a result, CEFR level or certificate.

Cambridge English Scale scores below 142 are not reported for this examination.