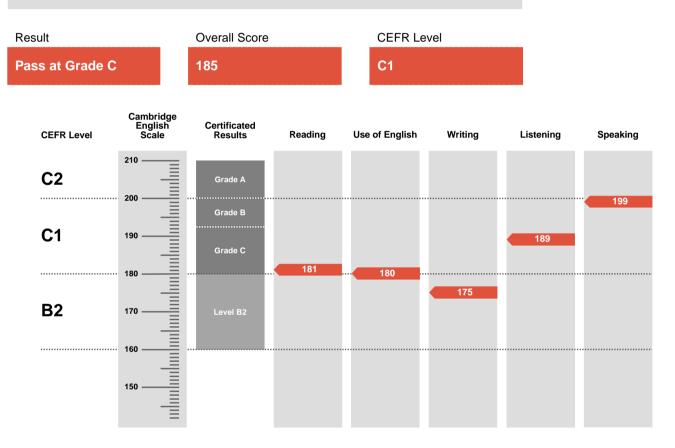

### Statement of Results

Candidate name

## MANEA ELENA GABRIELA

Place of entry

## BUCURESTI

Advanced is an examination targeted at Level C1 in the Council of Europe's Common European Framework of Reference.

Candidates achieving Grade A (between 200 and 210 on the Cambridge English Scale) receive a certificate stating that they have demonstrated ability at Level C2. Candidates achieving Grade B or Grade C (between 180 and 199 on the Cambridge English Scale) receive a certificate at Level C1.

Candidates whose performance is below Level C1, but falls within Level B2 (between 160 and 179 on the Cambridge English Scale), receive a certificate stating that they have demonstrated ability at Level B2.

#### THIS IS NOT A CERTIFICATE

Cambridge University Press & Assessment reserves the right to amend the information given before the issue of certificates to successful candidates. 
 Results
 Score

 Pass at Grade A
 200 - 210

 Pass at Grade B
 193 - 199

 Pass at Grade C
 180 - 192

 Level B2
 160 - 179

Candidates who take Advanced and score between 142 and 159 on the Cambridge English Scale do not receive a result, CEFR level or certificate.

Cambridge English Scale scores below 142 are not reported for this examination.