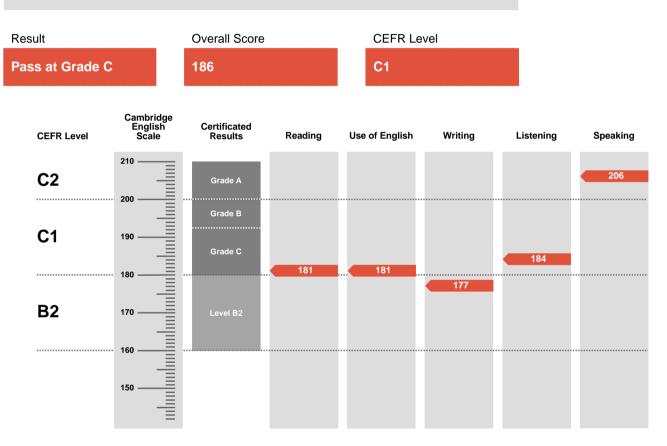

## BUCURESTI

Advanced is an examination targeted at Level C1 in the Council of Europe's Common European Framework of Reference.

Candidates achieving Grade A (between 200 and 210 on the Cambridge English Scale) receive a certificate stating that they have demonstrated ability at Level C2. Candidates achieving Grade B or Grade C (between 180 and 199 on the Cambridge English Scale) receive a certificate at Level C1.

Candidates whose performance is below Level C1, but falls within Level B2 (between 160 and 179 on the Cambridge English Scale), receive a certificate stating that they have demonstrated ability at Level B2.

 Pass at Grade B
 193 - 199

 Pass at Grade C
 180 - 192

 Level B2
 160 - 179

Candidates who take Advanced and score between 142 and 159 on the Cambridge English Scale do not receive a result, CEFR level or certificate.

Cambridge English Scale scores below 142 are not reported for this examination.