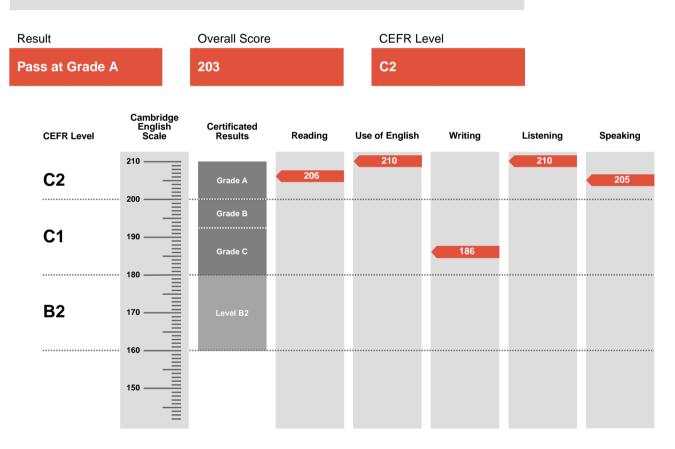

## BUCURESTI

Advanced is an examination targeted at Level C1 in the Council of Europe's Common European Framework of Reference.

Candidates achieving Grade A (between 200 and 210 on the Cambridge English Scale) receive a certificate stating that they have demonstrated ability at Level C2. Candidates achieving Grade B or Grade C (between 180 and 199 on the Cambridge English Scale) receive a certificate at Level C1.

Candidates whose performance is below Level C1, but falls within Level B2 (between 160 and 179 on the Cambridge English Scale), receive a certificate stating that they have demonstrated ability at Level B2.

 Pass at Grade B
 193 - 199

 Pass at Grade C
 180 - 192

 Level B2
 160 - 179

Candidates who take Advanced and score between 142 and 159 on the Cambridge English Scale do not receive a result, CEFR level or certificate.

Cambridge English Scale scores below 142 are not reported for this examination.