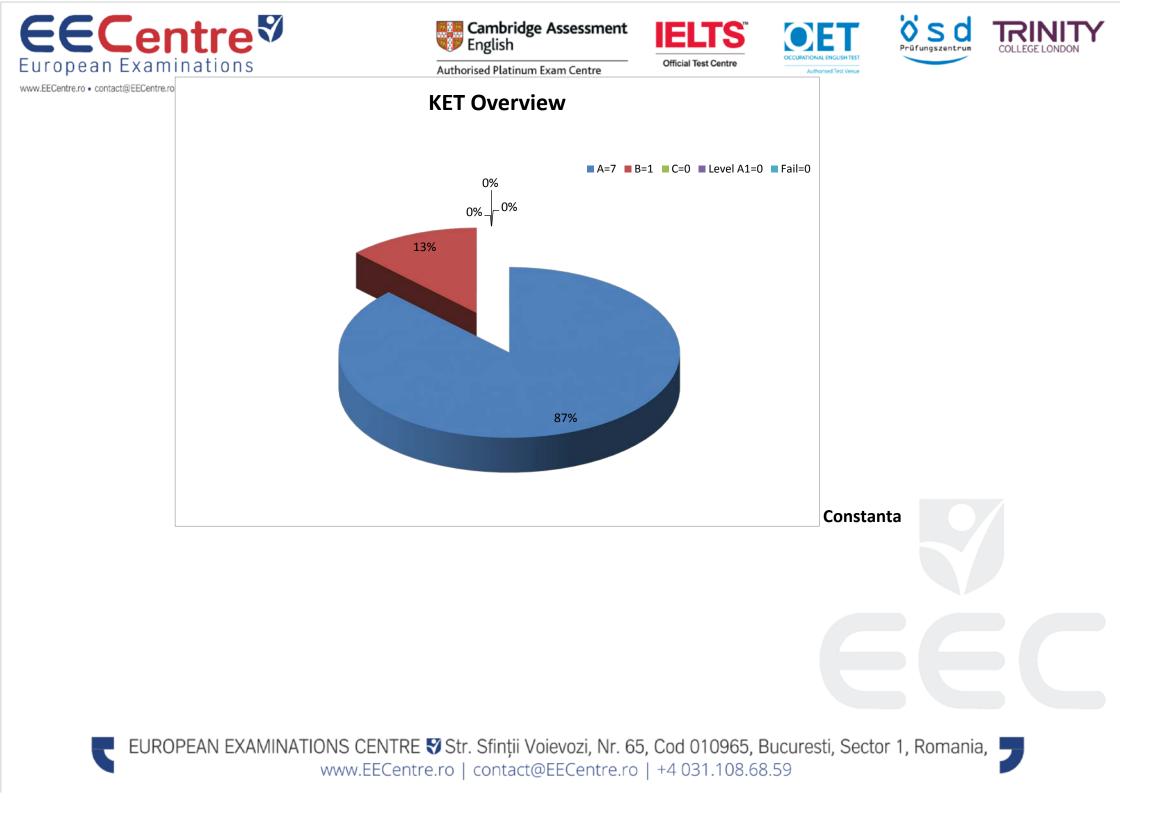

# DATE: 17-th of MARCH, 2024 Venue: Scoala Gimnaziala ION JALEA - Constanta Mock Test KET (A2)

|                 |                                                            | MOCK TEST KET (AZ)                                |                                                           |                                                       |                                    | -                                 | •          |    |
|-----------------|------------------------------------------------------------|---------------------------------------------------|-----------------------------------------------------------|-------------------------------------------------------|------------------------------------|-----------------------------------|------------|----|
| Candidate<br>NO | Mock Test<br>result<br>Reading<br>total out of<br>30 marks | Mock Test result Writing<br>total out of 30 marks | Mock Test result<br>Listening<br>total out of 25<br>marks | Mock Test result<br>Speaking total out<br>of 45 marks | Mock Test result<br>OVERALL %      | Results                           |            |    |
| 3001            | 20                                                         | 20                                                | 25                                                        | 12                                                    | 96%                                | Pass with<br>Distinctio           |            | 43 |
| 3002            | 28                                                         | 29                                                | 25                                                        | 43                                                    | 91%                                | n<br>Pass with<br>Distinctio<br>n | TOTAL      | 7  |
| 3003            | 27                                                         | 29                                                | 25                                                        | 45                                                    | 97%                                | Pass with<br>Distinctio<br>n      | B=1        | 1  |
| 3004            | 20                                                         | 30                                                | 25                                                        | 41                                                    | 89%                                | Pass with<br>Merit                | C=0        | 0  |
| 3005            | 27                                                         | 30                                                | 24                                                        | 45                                                    | 97%                                | Pass with<br>Distinctio<br>n      | Level A1=0 | 0  |
| BUROF           |                                                            | NATIONS CENTRE 💱 Str<br>www.EECentre.r30          | . Sfinții Voievozi, N                                     | Vr. 65, Cod 01096                                     | 5, Buc <b>yg</b> sti, Se<br>.68.59 | Doce with                         |            | 0  |
| 3007            | 26                                                         | 30                                                | 25                                                        | 44                                                    | 96%                                | Pass with<br>Distinctio<br>n      |            |    |
| 3008            | 28                                                         | 30                                                | 24                                                        | 44                                                    | 97%                                | Pass with<br>Distinctio<br>n      |            |    |